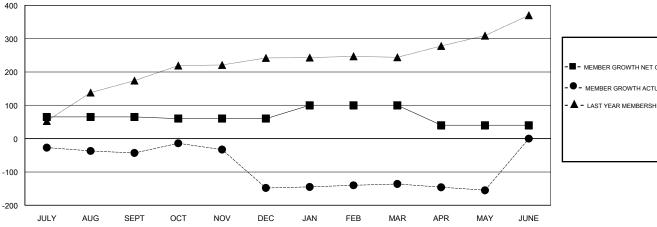

#### GOALS AND ACTUAL MEMBERS CUMULATIVE

| -■- MEMBER GROWTH NET GOAL        |  |
|-----------------------------------|--|
| - ● - MEMBER GROWTH ACTUAL        |  |
| - ▲ - LAST YEAR MEMBERSHIP ACTUAL |  |
|                                   |  |
|                                   |  |
|                                   |  |