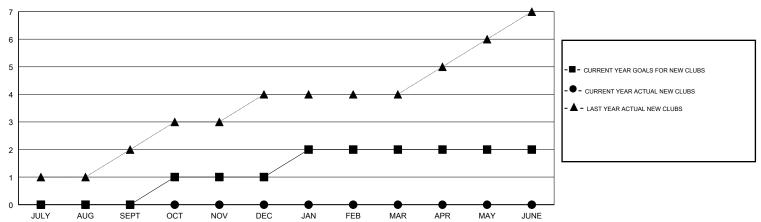

0             | 0         | 0             | JULY/AUG/SEPT         | 65                        | 66                      | 105                                          |
| OCT/NOV/DEC           | 1             | 0         | 2             | OCT/NOV/DEC           | -5                        | 52                      | 156                                          |
| JAN/FEB/MAR           | 1             | 0         | 0             | JAN/FEB/MAR           | 40                        | 48                      | 34                                           |
| APR/MAY/JUNE          | 0             | 0         | 0             | APR/MAY/JUNE          | -60                       | 14                      | 32                                           |

#### GOALS AND ACTUAL NEW CLUBS CUMULATIVE



#### GOALS AND ACTUAL MEMBERS CUMULATIVE



| -■- MEMBER GROWTH NET GOAL        |  |
|-----------------------------------|--|
| - ● - MEMBER GROWTH ACTUAL        |  |
| - ▲ - LAST YEAR MEMBERSHIP ACTUAL |  |
|                                   |  |
|                                   |  |
|                                   |  |

| DROPPED CLUBS: 2 |     |
|------------------|-----|
| DROPPED MEMBERS  |     |
| DECEASED         | 9   |
| CLUB CANCELLED   | 26  |
| OTHER            | 292 |
| TOTAL            | 327 |

| 34 CLUBS OF 56 ADDED 1 OR MORE |   |
|--------------------------------|---|
| NEW MEMBERS                    |   |
|                                |   |
|                                |   |
|                                | 1 |

**GENDER DISTRIBUTION** 914 (55.49%) MALE